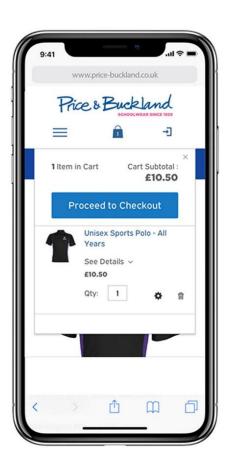

#### **How to order**

Visit the school finder located on the Price and Buckland website or go directly to your school's online shop.

Browse the range and add items to your basket. Go to the checkout and enter your details. Await your order.

## How to pay

We accept the following payment methods:

Your card will be charged at the time of your order.