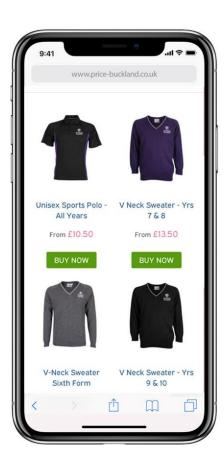

#### **School Uniform Information**

The information below shows all the garments you require along with prices, colours and sizes available.

#### **How to order**

Visit the school finder located on the Price and Buckland website or go directly to your school's online shop.

Browse the range and add items to your basket. Go to the checkout and enter your details. Await your order.