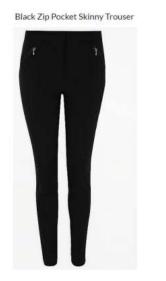

Examples of trousers suitable for school:

Examples of trousers not suitable for school:

Examples of bags suitable for school:

Examples of bags not suitable for school: