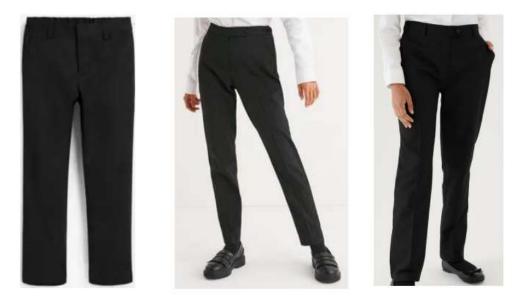

Examples of trousers suitable for school:

Examples of trousers not suitable for school:

Examples of bags suitable for school:

Examples of bags not suitable for school: