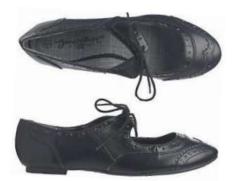

Examples of shoes suitable for school including Design and Technology and other practical lessons:

Shoes with open sections can be suitable for school but are not advised for Design and technology or other practical subjects, examples shown below: