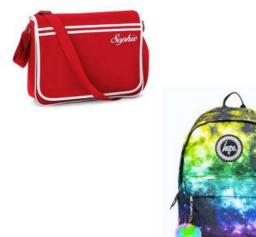

#### 4. Equipment

- a) A suitable school bag, large enough to accommodate everything required for the school day.
- b) All students should have a school planner with them every day.
- c) All Key Stage 3 students should have their current Knowledge Organiser with them every day.
- d) A scientific calculator. These are available to purchase from the school shop online.
- e) Stationery equipment. We recommend students have the following: two pens, two pencils, a ruler, a protractor, an eraser and a pair of compasses. Highlighters, coloured pens/pencils, etc can also be very useful in lessons.
- f) We strongly encourage pupils to have a reading book with them at all times.
- g) We strongly discourage students bringing mobile phones and other electronic devices, etc. onto the school site. If these are brought into school it is at the risk of the owner and must be switched off and kept in the student's bag from 8.45 am until 3.25 pm.
- h) In Key Stage 3 [Years 7, 8 and 9] students are also expected to carry their termly Knowledge Organiser given to them at the start of each term.

Examples of trousers suitable for school:

Examples of trousers not suitable for school:

Examples of bags suitable for school:

Examples of bags not suitable for school: