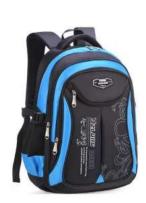

#### 4. Equipment

- a) A suitable school bag, large enough to accommodate everything required for the school day.
- b) All students should have a school planner with them every day.
- c) All Key Stage 3 students should have their current Knowledge Organiser with them every day.
- d) A scientific calculator. These are available to purchase from the school shop online.
- e) Stationery equipment. We recommend students have the following: two pens, two pencils, a ruler, a protractor, an eraser and a pair of compasses. Highlighters, coloured pens/pencils, etc can also be very useful in lessons.
- f) We strongly encourage pupils to have a reading book with them at all times.
- g) We strongly discourage students bringing mobile phones and other electronic devices, etc. onto the school site. If these are brought into school it is at the risk of the owner and must be switched off and kept in the student's bag from 8.45 am until 3.25 pm.
- h) In Key Stage 3 [Years 7, 8 and 9] students are also expected to carry their termly Knowledge Organiser given to them at the start of each term.

Examples of trousers suitable for school:

Examples of trousers not suitable for school:

Examples of bags suitable for school:

Examples of bags not suitable for school: