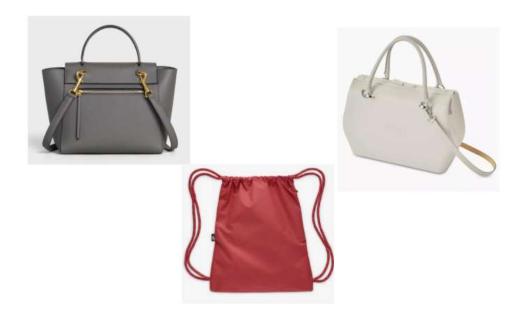

#### 4. Equipment

- a) A suitable school bag, large enough to accommodate everything required for the school day.
- b) All students should have a school planner with them every day.
- c) All Key Stage 3 students should have their current Knowledge Organiser with them every day.
- d) A scientific calculator. These are available to purchase from the school shop online.
- e) Stationery equipment. We recommend students have the following: two pens, two pencils, a ruler, a protractor, an eraser and a pair of compasses. Highlighters, coloured pens/pencils, etc can also be very useful in lessons.
- f) We strongly encourage pupils to have a reading book with them at all times.
- g) We strongly discourage students bringing mobile phones and other electronic devices, etc. onto the school site. If these are brought into school it is at the risk of the owner and must be switched off and kept in the student's bag from 8.45 am until 3.25 pm.
- h) In Key Stage 3 [Years 7, 8 and 9] students are also expected to carry their termly Knowledge Organiser given to them at the start of each term.

Examples of trousers suitable for school:

Examples of trousers not suitable for school:

Examples of bags suitable for school:

Examples of bags not suitable for school: