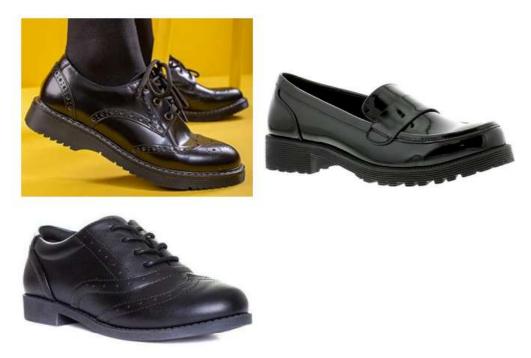

Examples of shoes suitable for school including Design and Technology and other practical lessons:

Shoes with open sections can be suitable for school but are not advised for Design and technology or other practical subjects, examples shown below: