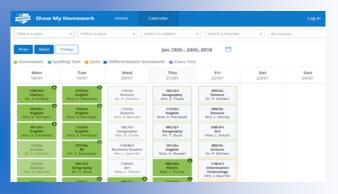

### Simply....

Look through the calendar, or use the filters at the top to help. You can filter by; year, class, teacher or subject.

3. You can find out how many days are left until your submission date.

### Simply....

Look at the calendar, the number that is shown at the top, is how many days are left until the homework needs to be handed in. The light green shows that the homework should be handed in.