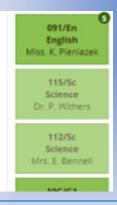

### Simply....

Look at the calendar, the number that is shown at the top, is how many days are left until the homework needs to be handed in. The light green shows that the homework should be handed in.