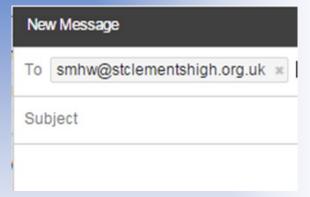

## Simply ....

Send an email to smhw@stclementshigh.org.uk

Please make sure you put your name, you will then be reissued with a PIN/password reminder to help you.

8. Your parents can help remind you about your Homework deadlines, they can also download the SMHW APP (see number 4) and if they need help with log ins, can email the SMHW email address (see number 7).