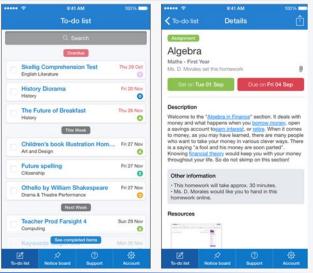

### Simply....

Look through the calendar, or use the filters at the top to help. You can filter by; year, class, teacher or subject.

3. You can find out how many days are left until your submission date.

### Simply....

Look at the calendar, the number that is shown at the top, is how many days are left until the homework needs to be handed in. The light green shows that the homework should be handed in.

# EIGHT things you need know about ..... Show My Homework

5. This will allow you to search through your homework "to do list" or check the description that your class

teacher has set for you - on the go!!