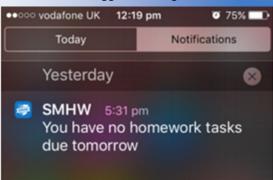

#### Simply ....

Link your APP to the St Clement's Calendar and you will get the information you need.

6. You can use the APP (if logged in) to get notification and reminders to complete the work due.

#### Simply ....

Allow for notifications from the APP and hope for a comment like the one shown! On days you have Homework due it will remind you on your home screen of your tablet/phone.

7. If you have lost your log in or forgotten your password you can request a reset.